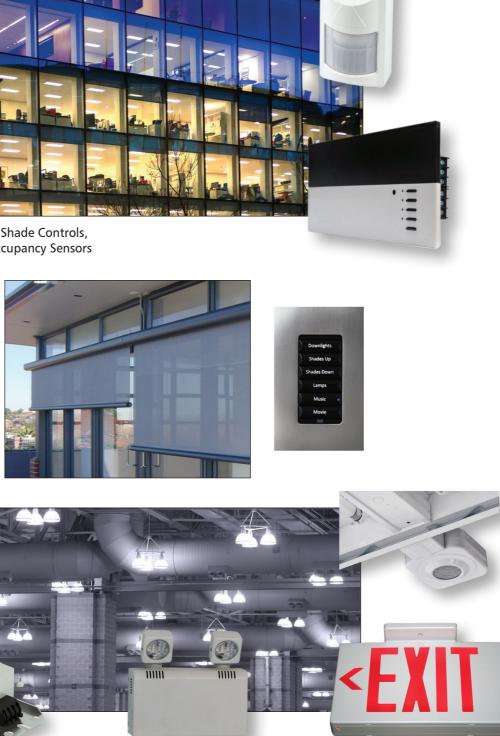

## SWITCH SOLUTIONS FOR LIGHTING APPLICATIONS — PRODUCTS

|                                                | <b>\$</b>      |                |                |                   |                  |                    |                    | THE REAL PROPERTY OF | 12122220   |            |            |             | and a                    |
|------------------------------------------------|----------------|----------------|----------------|-------------------|------------------|--------------------|--------------------|----------------------|------------|------------|------------|-------------|--------------------------|
|                                                | KSA<br>Tactile | KSC<br>Tactile | KSR<br>Tactile | PTS645<br>Tactile | TP<br>Pushbutton | 8020<br>Pushbutton | ELUM<br>Pushbutton | BD<br>DIP            | SPA<br>DIP | SDA<br>DIP | RTE<br>DIP | M<br>Rotary | CCM03 MK3<br>Card Reader |
| Integrated Room Control                        | •              | •              | •              | •                 |                  |                    |                    |                      | •          | •          |            |             |                          |
| Room Occupancy Sensor                          | •              | •              | •              | •                 |                  |                    |                    |                      | •          | •          |            |             |                          |
| Wireless Wi-Fi Light Switch                    |                |                |                |                   |                  |                    |                    | •                    | •          | •          | •          |             |                          |
| Programmable Light<br>Timer / Dimmer           | •              | •              | •              | •                 |                  |                    |                    |                      | •          | •          |            |             |                          |
| Lighting & Shade Control                       | •              | •              | •              | •                 |                  |                    |                    |                      |            |            |            |             |                          |
| Lighting Controllers                           | •              | •              | •              | •                 |                  | •                  |                    |                      |            |            |            |             |                          |
| LED Driver                                     |                |                |                |                   |                  |                    |                    | •                    | •          | •          |            |             |                          |
| Emergency Lighting                             |                |                |                |                   | •                | •                  | •                  |                      |            |            |            |             |                          |
| Automatic Shade Controls                       |                | •              | •              | •                 | •                | •                  | •                  |                      |            |            | •          |             |                          |
| LED Street Lighting                            |                |                |                |                   |                  |                    |                    | •                    | •          | •          |            | •           | •                        |
| High Bay Occupancy Sensor                      |                |                |                |                   |                  |                    |                    | •                    | •          | •          |            |             |                          |
| US 395 SHOW ICE<br>CRERY CHAINS<br>USE CRITICI |                |                |                |                   |                  |                    |                    | •                    |            | •          |            |             | •                        |

In addition to our standard products, we can customize a switch to accommodate virtually any customer request.

C&K

Emergency Lighting, LED Drivers, High Bay Occupancy Sensors

Programmable Timers & Dimmers, Integrated Room Controllers, Occupancy Sensors, Wireless Light Switches, Smart Lighting Control Hub