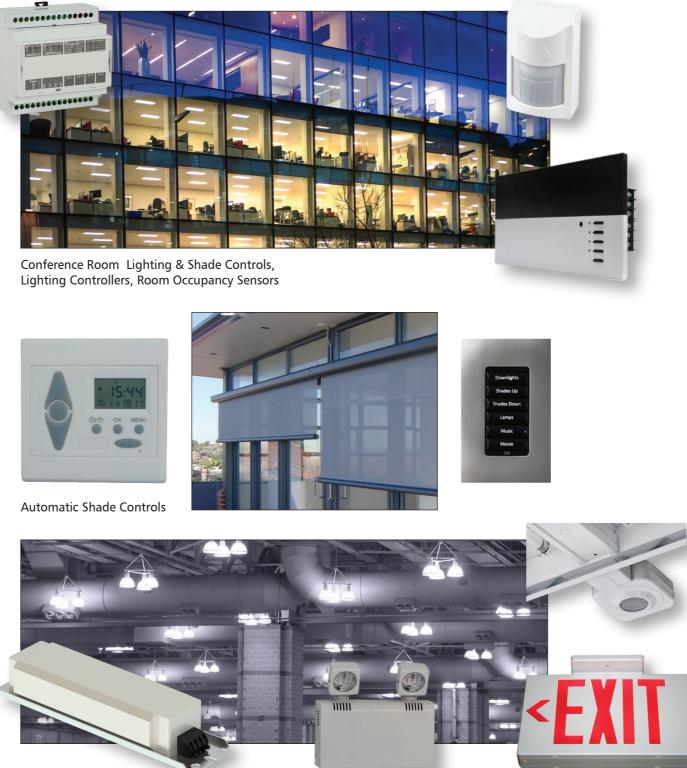

## SWITCH SOLUTIONS FOR LIGHTING APPLICATIONS — PRODUCTS

|                                                | <b>\$</b>      |                |                |                   |                  |                    |                    | THE REAL PROPERTY OF | 12122220   |            |            |             | and a                    |
|------------------------------------------------|----------------|----------------|----------------|-------------------|------------------|--------------------|--------------------|----------------------|------------|------------|------------|-------------|--------------------------|
|                                                | KSA<br>Tactile | KSC<br>Tactile | KSR<br>Tactile | PTS645<br>Tactile | TP<br>Pushbutton | 8020<br>Pushbutton | ELUM<br>Pushbutton | BD<br>DIP            | SPA<br>DIP | SDA<br>DIP | RTE<br>DIP | M<br>Rotary | CCM03 MK3<br>Card Reader |
| Integrated Room Control                        | •              | •              | •              | •                 |                  |                    |                    |                      | •          | •          |            |             |                          |
| Room Occupancy Sensor                          | •              | •              | •              | •                 |                  |                    |                    |                      | •          | •          |            |             |                          |
| Wireless Wi-Fi Light Switch                    |                |                |                |                   |                  |                    |                    | •                    | •          | •          | •          |             |                          |
| Programmable Light<br>Timer / Dimmer           | •              | •              | •              | •                 |                  |                    |                    |                      | •          | •          |            |             |                          |
| Lighting & Shade Control                       | •              | •              | •              | •                 |                  |                    |                    |                      |            |            |            |             |                          |
| Lighting Controllers                           | •              | •              | •              | •                 |                  | •                  |                    |                      |            |            |            |             |                          |
| LED Driver                                     |                |                |                |                   |                  |                    |                    | •                    | •          | •          |            |             |                          |
| Emergency Lighting                             |                |                |                |                   | •                | •                  | •                  |                      |            |            |            |             |                          |
| Automatic Shade Controls                       |                | •              | •              | •                 | •                | •                  | •                  |                      |            |            | •          |             |                          |
| LED Street Lighting                            |                |                |                |                   |                  |                    |                    | •                    | •          | •          |            | •           | •                        |
| High Bay Occupancy Sensor                      |                |                |                |                   |                  |                    |                    | •                    | •          | •          |            |             |                          |
| US 395 SHOW ICE<br>CRERY CHAINS<br>USE CRITICI |                |                |                |                   |                  |                    |                    | •                    |            | •          |            |             | •                        |

In addition to our standard products, we can customize a switch to accommodate virtually any customer request.

C&K

Emergency Lighting, LED Drivers, High Bay Occupancy Sensors

Programmable Timers & Dimmers, Integrated Room Controllers, Occupancy Sensors, Wireless Light Switches, Smart Lighting Control Hub

Smart Street Lighting, LED Street Lighting

 $\bigcirc$ 

Smart LED Signage/Roadway Signs

www.ckswitches.com