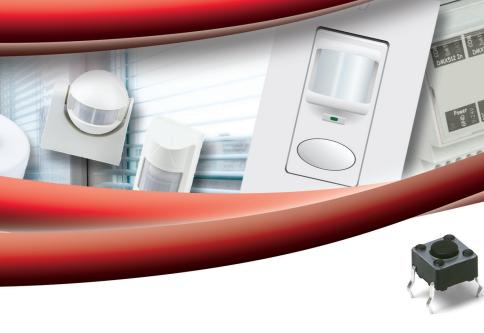

## SWITCH SOLUTIONS FOR LIGHTING APPLICATIONS — PRODUCTS

|                                                | <b>\$</b>      |                |                |                   |                  |                    |                    | THE REAL PROPERTY OF | 12122220   |            |            |             | and a                    |
|------------------------------------------------|----------------|----------------|----------------|-------------------|------------------|--------------------|--------------------|----------------------|------------|------------|------------|-------------|--------------------------|
|                                                | KSA<br>Tactile | KSC<br>Tactile | KSR<br>Tactile | PTS645<br>Tactile | TP<br>Pushbutton | 8020<br>Pushbutton | ELUM<br>Pushbutton | BD<br>DIP            | SPA<br>DIP | SDA<br>DIP | RTE<br>DIP | M<br>Rotary | CCM03 MK3<br>Card Reader |
| Integrated Room Control                        | •              | •              | •              | •                 |                  |                    |                    |                      | •          | •          |            |             |                          |
| Room Occupancy Sensor                          | •              | •              | •              | •                 |                  |                    |                    |                      | •          | •          |            |             |                          |
| Wireless Wi-Fi Light Switch                    |                |                |                |                   |                  |                    |                    | •                    | •          | •          | •          |             |                          |
| Programmable Light<br>Timer / Dimmer           | •              | •              | •              | •                 |                  |                    |                    |                      | •          | •          |            |             |                          |
| Lighting & Shade Control                       | •              | •              | •              | •                 |                  |                    |                    |                      |            |            |            |             |                          |
| Lighting Controllers                           | •              | •              | •              | •                 |                  | •                  |                    |                      |            |            |            |             |                          |
| LED Driver                                     |                |                |                |                   |                  |                    |                    | •                    | •          | •          |            |             |                          |
| Emergency Lighting                             |                |                |                |                   | •                | •                  | •                  |                      |            |            |            |             |                          |
| Automatic Shade Controls                       |                | •              | •              | •                 | •                | •                  | •                  |                      |            |            | •          |             |                          |
| LED Street Lighting                            |                |                |                |                   |                  |                    |                    | •                    | •          | •          |            | •           | •                        |
| High Bay Occupancy Sensor                      |                |                |                |                   |                  |                    |                    | •                    | •          | •          |            |             |                          |
| US 395 SHOW ICE<br>CRERY CHAINS<br>USE CRITICI |                |                |                |                   |                  |                    |                    | •                    |            | •          |            |             | •                        |

Requirements for residential and commercial lighting systems need to incorporate a combination of comfort, safety, and energy efficiency. The switches used in these applications are required to function reliably for many years, must be aesthetically pleasing to the user, and may need to operate under challenging conditions. C&K's lighting portfolio offers a variety of switches tailored to meet the requirements of the lighting industry.