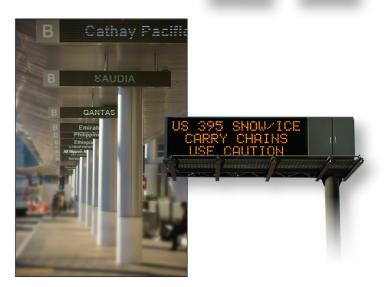

Smart Street Lighting, LED Street Lighting

 $\bigcirc$ 

Smart LED Signage/Roadway Signs

www.ckswitches.com