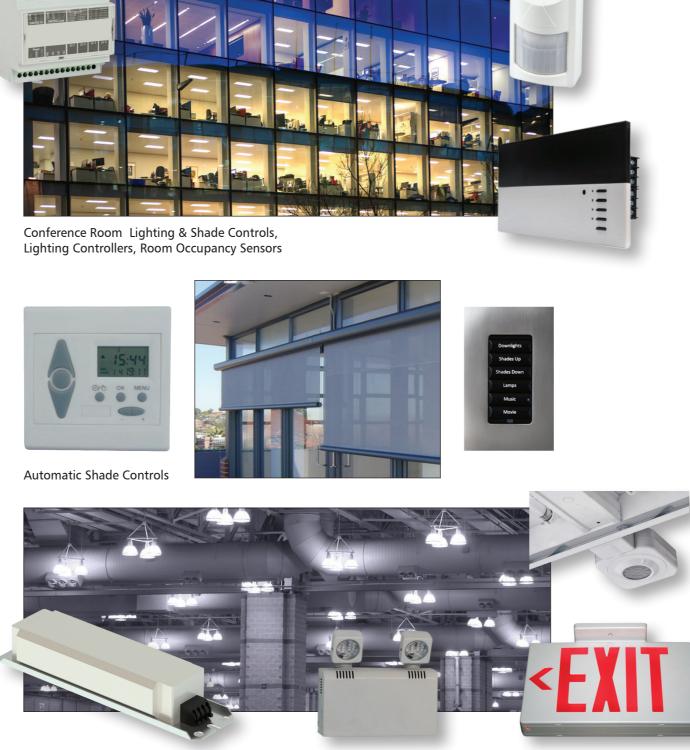

## SWITCH SOLUTIONS FOR LIGHTING APPLICATIONS — PRODUCTS

|                                                | <b>\$</b>      |                |                |                   |                  |                    |                    | THE REAL PROPERTY OF | 12122220   |            |            |             | and a                    |
|------------------------------------------------|----------------|----------------|----------------|-------------------|------------------|--------------------|--------------------|----------------------|------------|------------|------------|-------------|--------------------------|
|                                                | KSA<br>Tactile | KSC<br>Tactile | KSR<br>Tactile | PTS645<br>Tactile | TP<br>Pushbutton | 8020<br>Pushbutton | ELUM<br>Pushbutton | BD<br>DIP            | SPA<br>DIP | SDA<br>DIP | RTE<br>DIP | M<br>Rotary | CCM03 MK3<br>Card Reader |
| Integrated Room Control                        | •              | •              | •              | •                 |                  |                    |                    |                      | •          | •          |            |             |                          |
| Room Occupancy Sensor                          | •              | •              | •              | •                 |                  |                    |                    |                      | •          | •          |            |             |                          |
| Wireless Wi-Fi Light Switch                    |                |                |                |                   |                  |                    |                    | •                    | •          | •          | •          |             |                          |
| Programmable Light<br>Timer / Dimmer           | •              | •              | •              | •                 |                  |                    |                    |                      | •          | •          |            |             |                          |
| Lighting & Shade Control                       | •              | •              | •              | •                 |                  |                    |                    |                      |            |            |            |             |                          |
| Lighting Controllers                           | •              | •              | •              | •                 |                  | •                  |                    |                      |            |            |            |             |                          |
| LED Driver                                     |                |                |                |                   |                  |                    |                    | •                    | •          | •          |            |             |                          |
| Emergency Lighting                             |                |                |                |                   | •                | •                  | •                  |                      |            |            |            |             |                          |
| Automatic Shade Controls                       |                | •              | •              | •                 | •                | •                  | •                  |                      |            |            | •          |             |                          |
| LED Street Lighting                            |                |                |                |                   |                  |                    |                    | •                    | •          | •          |            | •           | •                        |
| High Bay Occupancy Sensor                      |                |                |                |                   |                  |                    |                    | •                    | •          | •          |            |             |                          |
| US 395 SHOW ICE<br>CRERY CHAINS<br>USE CRITICI |                |                |                |                   |                  |                    |                    | •                    |            | •          |            |             | •                        |

In addition to our standard products, we can customize a switch to accommodate virtually any customer request.

C&K

Emergency Lighting, LED Drivers, High Bay Occupancy Sensors

Programmable Timers & Dimmers, Integrated Room Controllers, Occupancy Sensors, Wireless Light Switches, Smart Lighting Control Hub